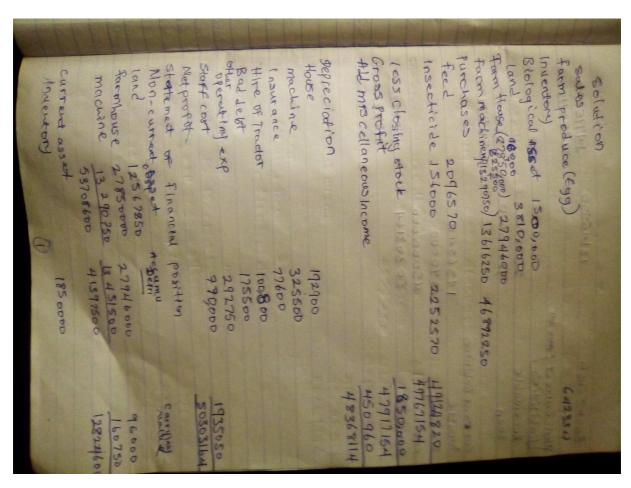

NAME: EMEKEKWUE, CHINEZE

COURSE: ACCOUNTING FOR SPECIALIZED BUSINESSES

**MATRIC NO: 18 SMS02/020** 

**DATE:** 19/04/2020

Figure 1

| 5550      | 24257876 Les                                    | See Supplied to the second sec |           | 197908724 Or | 2) 111     | Bucke    | 色       | 201 Jone | to the | PO 94   | Make Sol | Part here | 150 2 14 C | - # 7024 - | a trade      | 1000     | 2000      |             | 450000    |      |
|-----------|-------------------------------------------------|--------------------------------------------------------------------------------------------------------------------------------------------------------------------------------------------------------------------------------------------------------------------------------------------------------------------------------------------------------------------------------------------------------------------------------------------------------------------------------------------------------------------------------------------------------------------------------------------------------------------------------------------------------------------------------------------------------------------------------------------------------------------------------------------------------------------------------------------------------------------------------------------------------------------------------------------------------------------------------------------------------------------------------------------------------------------------------------------------------------------------------------------------------------------------------------------------------------------------------------------------------------------------------------------------------------------------------------------------------------------------------------------------------------------------------------------------------------------------------------------------------------------------------------------------------------------------------------------------------------------------------------------------------------------------------------------------------------------------------------------------------------------------------------------------------------------------------------------------------------------------------------------------------------------------------------------------------------------------------------------------------------------------------------------------------------------------------------------------------------------------------|-----------|--------------|------------|----------|---------|----------|--------|---------|----------|-----------|------------|------------|--------------|----------|-----------|-------------|-----------|------|
| 1499655   | 26257870<br>54079020                            | 0 0 0 0 0 0 0 0 0 0 0 0 0 0 0 0 0 0 0 0                                                                                                                                                                                                                                                                                                                                                                                                                                                                                                                                                                                                                                                                                                                                                                                                                                                                                                                                                                                                                                                                                                                                                                                                                                                                                                                                                                                                                                                                                                                                                                                                                                                                                                                                                                                                                                                                                                                                                                                                                                                                                        |           |              |            | Coltaion |         | 9        |        | Totalor | 7        | TX TES    |            | 4          |              | Fres 114 |           | 3240        | 305       |      |
| 550       |                                                 | 1936540574000                                                                                                                                                                                                                                                                                                                                                                                                                                                                                                                                                                                                                                                                                                                                                                                                                                                                                                                                                                                                                                                                                                                                                                                                                                                                                                                                                                                                                                                                                                                                                                                                                                                                                                                                                                                                                                                                                                                                                                                                                                                                                                                  | 00        |              | Smoth cost |          |         |          |        |         |          |           |            |            | 1 In out I   | 7        | 7,2863820 |             | 3 5 90 37 |      |
| 13/46550  | 257870                                          | 193654057                                                                                                                                                                                                                                                                                                                                                                                                                                                                                                                                                                                                                                                                                                                                                                                                                                                                                                                                                                                                                                                                                                                                                                                                                                                                                                                                                                                                                                                                                                                                                                                                                                                                                                                                                                                                                                                                                                                                                                                                                                                                                                                      | 45000,000 | 100000       |            |          | 7       |          |        |         |          |           |            |            | 7            | 1        |           | 4           |           |      |
|           | 1111                                            | 19                                                                                                                                                                                                                                                                                                                                                                                                                                                                                                                                                                                                                                                                                                                                                                                                                                                                                                                                                                                                                                                                                                                                                                                                                                                                                                                                                                                                                                                                                                                                                                                                                                                                                                                                                                                                                                                                                                                                                                                                                                                                                                                             | 1         | 0            |            |          | Darpapi | 335500   | 0030   | Or San  | 175500   | 447750    | 3 dans     |            | 100 ST 100 G | 140      |           | 100 H P C P | 125 C 12  | 1877 |
| 783       | *                                               | 4 Linitio                                                                                                                                                                                                                                                                                                                                                                                                                                                                                                                                                                                                                                                                                                                                                                                                                                                                                                                                                                                                                                                                                                                                                                                                                                                                                                                                                                                                                                                                                                                                                                                                                                                                                                                                                                                                                                                                                                                                                                                                                                                                                                                      |           |              |            |          |         |          |        |         |          |           |            |            |              |          |           |             |           |      |
| Bankscoot | In-current<br>ficialistics<br>fecenable<br>loan | Caracal liabilities<br>Payable<br>Diaminut                                                                                                                                                                                                                                                                                                                                                                                                                                                                                                                                                                                                                                                                                                                                                                                                                                                                                                                                                                                                                                                                                                                                                                                                                                                                                                                                                                                                                                                                                                                                                                                                                                                                                                                                                                                                                                                                                                                                                                                                                                                                                     | copytal   | Meet proper  | 1          |          |         |          |        |         |          | O CO      | T 1828     |            | (Mayo)       | Whan,    | 500000    | 100         |           |      |
|           | 37                                              | 32                                                                                                                                                                                                                                                                                                                                                                                                                                                                                                                                                                                                                                                                                                                                                                                                                                                                                                                                                                                                                                                                                                                                                                                                                                                                                                                                                                                                                                                                                                                                                                                                                                                                                                                                                                                                                                                                                                                                                                                                                                                                                                                             | 000       | Ne           |            |          |         |          |        |         |          |           |            |            |              |          | 000       |             | 306/11.28 |      |