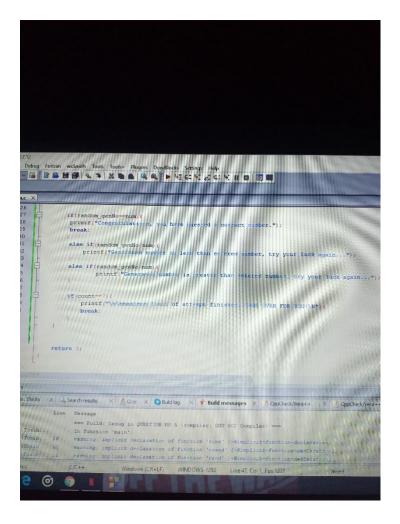

n [3]: 10

Enter age of person [3]: 10

Enter age of person [4]: 3

Sources

main

Process returned 0 (0x0) execution time: 21.443 s

Enter age of person [4]: 3

Enter age of person [5]: 2

Enter age of person [6]: 18

Enter age of person [7]: 19

Enter age of person [8]: 18

Enter age of person [8]: 18

Enter age of person [8]: 18

Enter age of person [9]: 19

Enter age of person [10]: 3

Number of those at school age: 2

Therefore age of person [10]: 3

Enter age of pers
```

## **QUESTION 2**



```
main.c (Question 3)-CodesBlocks 17.12

Edit View Search Project Build Debug Fortran wx5mith Tools Tools+ Plugins DoxyBlocks Setting Codes and the Codes of the Co
```

**QUESTION 1** 



```
This is a Minister of code Black to the late of the la
```

## **QUESTION 3**





**QUESTION 5**