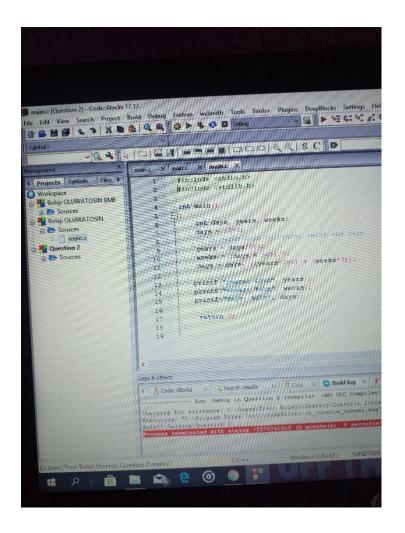

## **QUESTION 2**

```
main.c (Question 3)-CodesBlocks 17.12

Edit View Search Project Build Debug Fortran wx5mith Tools Tools+ Plugins DoxyBlocks Setting Codes and the Codes of the Co
```

**QUESTION 1** 

```
This is a Minister of code Black to the late of the la
```