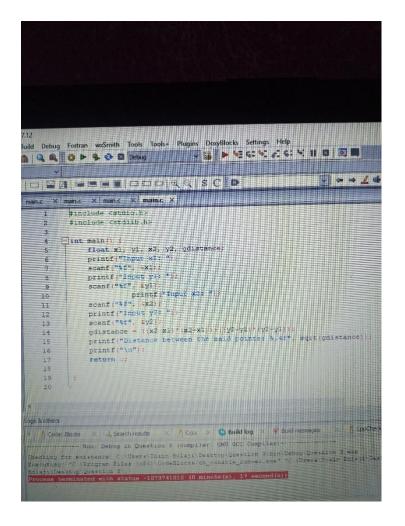

## **QUESTION 2**

```
main.c (Question 3)-CodesBlocks 17.12

Edit View Search Project Build Debug Fortran wx5mith Tools Tools+ Plugins DoxyBlocks Setting Codes and the Codes of the Co
```

**QUESTION 1** 

```
This is a Minister of code Black to the late of the la
```