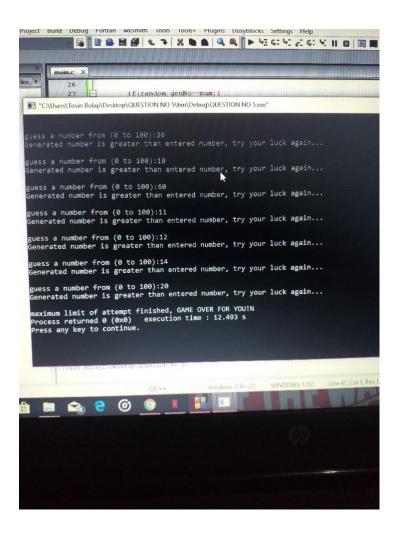

son [3]: 10

Enter age of person [3]: 10

Enter age of person [4]: 3

Sources

main

Process returned 0 (0x0) execution time: 21.443 s

Enter age of person [4]: 3

Enter age of person [5]: 2

Enter age of person [6]: 18

Enter age of person [7]: 19

Enter age of person [8]: 18

Enter age of person [8]: 18

Enter age of person [8]: 18

Enter age of person [9]: 19

Enter age of person [10]: 3

Number of those at school age: 2

Therefore age of person [10]: 3

Enter age of pers
```

## **QUESTION 2**



```
main.c (Question 3)-CodesBlocks 17.12

Edit View Search Project Build Debug Fortran wx5mith Tools Tools+ Plugins DoxyBlocks Setting Codes and the Codes of the Co
```

**QUESTION 1** 



```
This is a Minister of code Black to the late of the la
```

## **QUESTION 3**





**QUESTION 5**