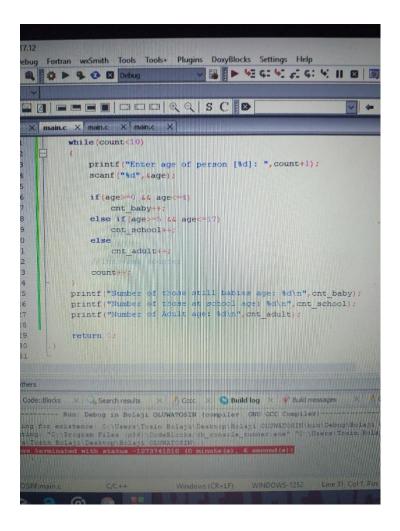

## **QUESTION 3**

```
View Search Project Build Debug Fortran wxSmith Tools Tools+ Plugin

"C:\Users\Tosin Bolaji\Desktop\Bolaji OLUWATOSIN\bin\Debug\Bolaji OLUW

"C:\Users\Tosin Bolaji\Desktop\Bolaji OLUWATOSIN\bin\Debug\Bolaji OLUW