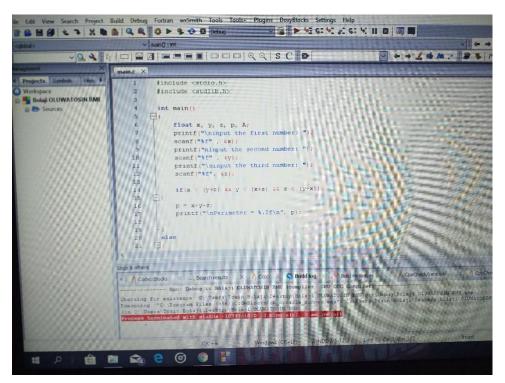

## **QUESTION 3**

```
View Search Project Build Debug Fortran wxSmith Tools Tools+ Plugin

"C:\Users\Tosin Bolaji\Desktop\Bolaji OLUWATOSIN\bin\Debug\Bolaji OLUW

"C:\Users\Tosin Bolaji\Desktop\Bolaji OLUWATOSIN\bin\Debug\Bolaji OLUW