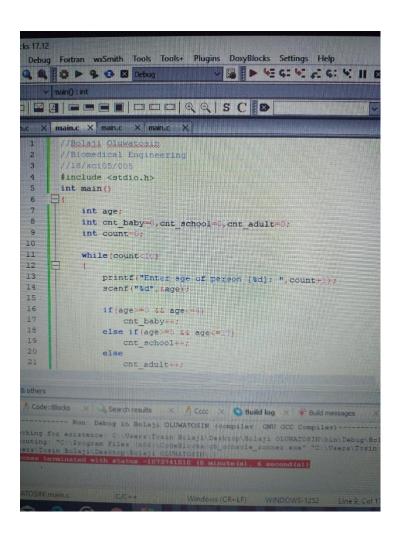

## **QUESTION 3**

```
View Search Project Build Debug Fortran wxSmith Tools Tools+ Plugin

"C:\Users\Tosin Bolaji\Desktop\Bolaji OLUWATOSIN\bin\Debug\Bolaji OLUW

"C:\Users\Tosin Bolaji\Desktop\Bolaji OLUWATOSIN\bin\Debug\Bolaji OLUW