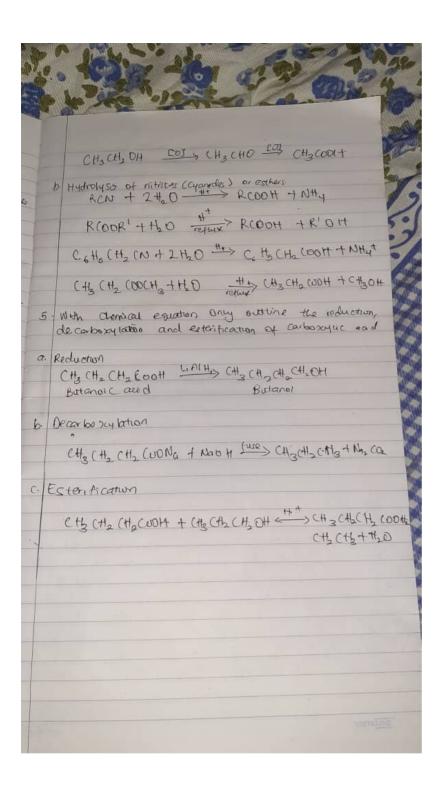

## **Assignment on Carboxylic Acids**

| Single Control                               |                                                                                                                               |             |
|----------------------------------------------|-------------------------------------------------------------------------------------------------------------------------------|-------------|
| Shuble their reliance shu                    | ble in organic solvener.                                                                                                      | Ct<br>Huder |
| 3 White tu                                   | no industrial preparations of orbodysic acids                                                                                 | F           |
| Out-from Card  (Wolfhout  Pressure  The free | note and is manufactured by adding (a under<br>to hot aqueous solution of sodium hydroxide.<br>Carboxylar and is literated    | C. 6        |
| 3                                            |                                                                                                                               | dec         |
|                                              | OH -> HCOONA #2504> HWOH + Na HSO4  negranaic  and                                                                            | a. Redu     |
| liquel p<br>to other                         | oc and is obtained commercially by the have air-oxidation of 5% solution of ethanal noic acid using mangenite (u) ethanoate   | 6 Dea       |
| Catalyst.  HC=                               | Ethan al Itself is obtained from ethyline.  (H distributed > Ethanal (EH3100), Min (H3 (00H)  Ethanoic and                    | c- Es       |
| Synthetic                                    | preparation of carboxyric and                                                                                                 |             |
| did to Did dizing                            | of frimary alchols and aldehydes can be prepare car boxy use aids using the usual agents (i.e. K2, C2, O2 or Kmn o4) in aucho |             |
| RCH2                                         | OH POLICECON OUT RCHO COL RCOOTS                                                                                              |             |
|                                              |                                                                                                                               |             |