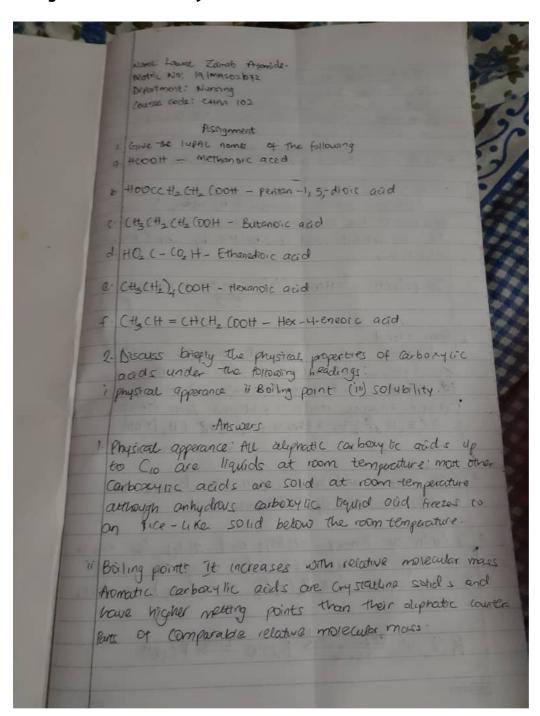

## **Assignment on Carboxylic Acids**

| Single Control                               |                                                                                                                               |             |
|----------------------------------------------|-------------------------------------------------------------------------------------------------------------------------------|-------------|
| Shuble their reliance shu                    | ble in organic solvener.                                                                                                      | Ct<br>Huder |
| 3 White tu                                   | no industrial preparations of orbodysic acids                                                                                 | F           |
| Out-from Card  (Wolfhout  Pressure  The free | note and is manufactured by adding (a under<br>to hot aqueous solution of sodium hydroxide.<br>Carboxylar and is literated    | C. 6        |
| 3                                            |                                                                                                                               | dec         |
|                                              | OH -> HCOONA #2504> HWOH + Na HSO4  negranaic  and                                                                            | a. Redu     |
| liquel p<br>to other                         | oc and is obtained commercially by the have air-oxidation of 5% solution of ethanal noic acid using mangenite (u) ethanoate   | 6 Dea       |
| Catalyst.  HC=                               | Ethan al Itself is obtained from ethyline.  (H distributed > Ethanal (EH3100), Min (H3 (00H)  Ethanoic and                    | c- Es       |
| Synthetic                                    | preparation of carboxyric and                                                                                                 |             |
| did to Did dizing                            | of frimary alchols and aldehydes can be prepare car boxy use aids using the usual agents (i.e. K2, C2, O2 or Kmn o4) in aucho |             |
| RCH2                                         | OH POLICECON OUT RCHO COL RCOOTS                                                                                              |             |
|                                              |                                                                                                                               |             |