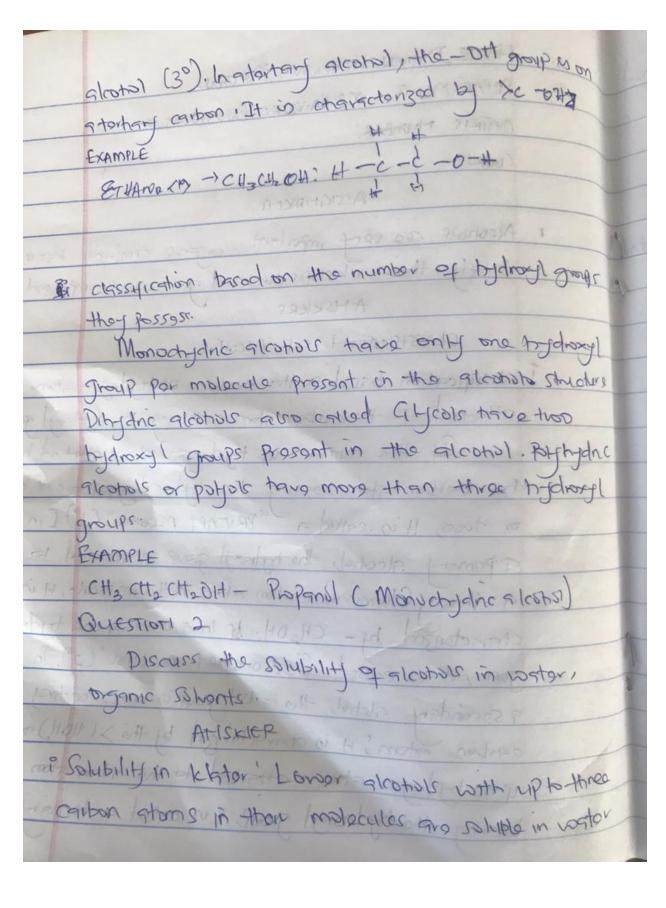

## CHM102

| PHONE TYANGE MOHENNA PRECEDES                           |
|---------------------------------------------------------|
| DERARIMENT MECHAINTOAL ENGINEERTHOG                     |
| MATRIC HUMBER!                                          |
| COURSE - 14 MM MANUS OF MANUALTE                        |
| Assignment                                              |
| 1 Alcohols are very important organic compounds. Piraus |
| brieff their classification and gree one example each.  |
| Attskiers nong of                                       |
| CLASSIFICATION OF ALCOHOL ACCOUNT                       |
| I chasification parad on the number of tipologien atoms |
| attacted to the carbon atom containing the tydryl golf. |
| If the number of tydragon stone attached to             |
| the carbon stom being the trydroxyl group are three     |
| or two, His called a "PRIMART ALCOHOL" (19) [in         |
| a bush deappy the titural desir is attented to          |
| a firming Ctorminal carbon atom in the molecule, His    |
| characterized by - CH2OH. by In a case space tride-     |
| gon, H is called "SECONDARY ALCOHOL" (29). In           |
| a socialist archard the - OH Group is on a social of    |
| carton atom: H is characterized by the > (HOH) and      |
| it up tologial atmin attended to the airpour apare      |
| borning the trydrosof grains to a read a tertiains      |
| 0 0 0 0 0 0 0 0 0 0                                     |