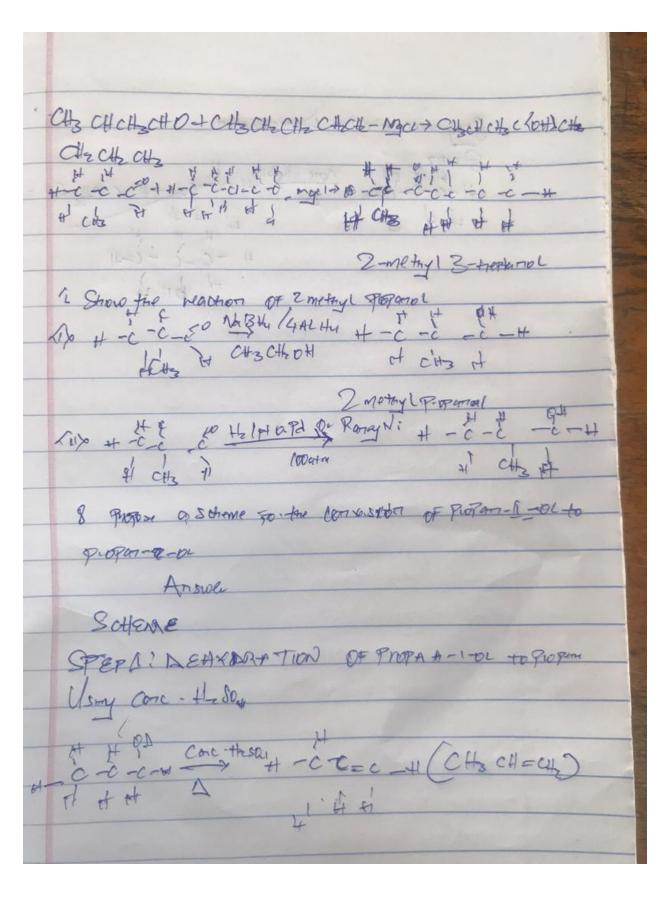

| tod into "matters" by the enzyme diastare continued                                                                                                                                                                                                                                                                                                                                                                                                                                                                                                                                                                                                                                                                                                                                                                                                                                                                                                                                                                                                                                                                                                                                                                                                                                                                                                                                                                                                                                                                                                                                                                                                                                                                                                                                                                                                                                                                                                                                                                                                                                                                            |
|--------------------------------------------------------------------------------------------------------------------------------------------------------------------------------------------------------------------------------------------------------------------------------------------------------------------------------------------------------------------------------------------------------------------------------------------------------------------------------------------------------------------------------------------------------------------------------------------------------------------------------------------------------------------------------------------------------------------------------------------------------------------------------------------------------------------------------------------------------------------------------------------------------------------------------------------------------------------------------------------------------------------------------------------------------------------------------------------------------------------------------------------------------------------------------------------------------------------------------------------------------------------------------------------------------------------------------------------------------------------------------------------------------------------------------------------------------------------------------------------------------------------------------------------------------------------------------------------------------------------------------------------------------------------------------------------------------------------------------------------------------------------------------------------------------------------------------------------------------------------------------------------------------------------------------------------------------------------------------------------------------------------------------------------------------------------------------------------------------------------------------|
| tod into marrows of                                                                                                                                                                                                                                                                                                                                                                                                                                                                                                                                                                                                                                                                                                                                                                                                                                                                                                                                                                                                                                                                                                                                                                                                                                                                                                                                                                                                                                                                                                                                                                                                                                                                                                                                                                                                                                                                                                                                                                                                                                                                                                            |
| in the malt.                                                                                                                                                                                                                                                                                                                                                                                                                                                                                                                                                                                                                                                                                                                                                                                                                                                                                                                                                                                                                                                                                                                                                                                                                                                                                                                                                                                                                                                                                                                                                                                                                                                                                                                                                                                                                                                                                                                                                                                                                                                                                                                   |
| 2 (Cc thio Os) n + nt/2 U diastrise matter                                                                                                                                                                                                                                                                                                                                                                                                                                                                                                                                                                                                                                                                                                                                                                                                                                                                                                                                                                                                                                                                                                                                                                                                                                                                                                                                                                                                                                                                                                                                                                                                                                                                                                                                                                                                                                                                                                                                                                                                                                                                                     |
| carphydrate.                                                                                                                                                                                                                                                                                                                                                                                                                                                                                                                                                                                                                                                                                                                                                                                                                                                                                                                                                                                                                                                                                                                                                                                                                                                                                                                                                                                                                                                                                                                                                                                                                                                                                                                                                                                                                                                                                                                                                                                                                                                                                                                   |
| ALIM DALMADOROM IT                                                                                                                                                                                                                                                                                                                                                                                                                                                                                                                                                                                                                                                                                                                                                                                                                                                                                                                                                                                                                                                                                                                                                                                                                                                                                                                                                                                                                                                                                                                                                                                                                                                                                                                                                                                                                                                                                                                                                                                                                                                                                                             |
| STEP 2! The mathers is boken down this Jucoce on Edding                                                                                                                                                                                                                                                                                                                                                                                                                                                                                                                                                                                                                                                                                                                                                                                                                                                                                                                                                                                                                                                                                                                                                                                                                                                                                                                                                                                                                                                                                                                                                                                                                                                                                                                                                                                                                                                                                                                                                                                                                                                                        |
| of just which contins the ensure matters and als                                                                                                                                                                                                                                                                                                                                                                                                                                                                                                                                                                                                                                                                                                                                                                                                                                                                                                                                                                                                                                                                                                                                                                                                                                                                                                                                                                                                                                                                                                                                                                                                                                                                                                                                                                                                                                                                                                                                                                                                                                                                               |
| tomposture of 15°C 1 mol -1 /tilled visit of                                                                                                                                                                                                                                                                                                                                                                                                                                                                                                                                                                                                                                                                                                                                                                                                                                                                                                                                                                                                                                                                                                                                                                                                                                                                                                                                                                                                                                                                                                                                                                                                                                                                                                                                                                                                                                                                                                                                                                                                                                                                                   |
| tompositive of 15°C (5°C) 2 CoH12 Oc<br>C12 H12 O11 + H20 meters 2 CoH12 Oc                                                                                                                                                                                                                                                                                                                                                                                                                                                                                                                                                                                                                                                                                                                                                                                                                                                                                                                                                                                                                                                                                                                                                                                                                                                                                                                                                                                                                                                                                                                                                                                                                                                                                                                                                                                                                                                                                                                                                                                                                                                    |
| maltes voitor suguesse                                                                                                                                                                                                                                                                                                                                                                                                                                                                                                                                                                                                                                                                                                                                                                                                                                                                                                                                                                                                                                                                                                                                                                                                                                                                                                                                                                                                                                                                                                                                                                                                                                                                                                                                                                                                                                                                                                                                                                                                                                                                                                         |
| before Trateston often nests south of confe                                                                                                                                                                                                                                                                                                                                                                                                                                                                                                                                                                                                                                                                                                                                                                                                                                                                                                                                                                                                                                                                                                                                                                                                                                                                                                                                                                                                                                                                                                                                                                                                                                                                                                                                                                                                                                                                                                                                                                                                                                                                                    |
| STER3: the glucose of content tompositive of 1500 is than                                                                                                                                                                                                                                                                                                                                                                                                                                                                                                                                                                                                                                                                                                                                                                                                                                                                                                                                                                                                                                                                                                                                                                                                                                                                                                                                                                                                                                                                                                                                                                                                                                                                                                                                                                                                                                                                                                                                                                                                                                                                      |
| converted into alchel by the enzyme zymace control                                                                                                                                                                                                                                                                                                                                                                                                                                                                                                                                                                                                                                                                                                                                                                                                                                                                                                                                                                                                                                                                                                                                                                                                                                                                                                                                                                                                                                                                                                                                                                                                                                                                                                                                                                                                                                                                                                                                                                                                                                                                             |
| also in tost                                                                                                                                                                                                                                                                                                                                                                                                                                                                                                                                                                                                                                                                                                                                                                                                                                                                                                                                                                                                                                                                                                                                                                                                                                                                                                                                                                                                                                                                                                                                                                                                                                                                                                                                                                                                                                                                                                                                                                                                                                                                                                                   |
| Cetto De 27maso -> 2 CHz CHOH + 2000                                                                                                                                                                                                                                                                                                                                                                                                                                                                                                                                                                                                                                                                                                                                                                                                                                                                                                                                                                                                                                                                                                                                                                                                                                                                                                                                                                                                                                                                                                                                                                                                                                                                                                                                                                                                                                                                                                                                                                                                                                                                                           |
| Glucace Ethans Canpon (iv) oxide                                                                                                                                                                                                                                                                                                                                                                                                                                                                                                                                                                                                                                                                                                                                                                                                                                                                                                                                                                                                                                                                                                                                                                                                                                                                                                                                                                                                                                                                                                                                                                                                                                                                                                                                                                                                                                                                                                                                                                                                                                                                                               |
| A QUESTION 4 MANON |
| Those the reacher botween 2 mothylproposed and butt                                                                                                                                                                                                                                                                                                                                                                                                                                                                                                                                                                                                                                                                                                                                                                                                                                                                                                                                                                                                                                                                                                                                                                                                                                                                                                                                                                                                                                                                                                                                                                                                                                                                                                                                                                                                                                                                                                                                                                                                                                                                            |
| modu. celamoppingo Horizo                                                                                                                                                                                                                                                                                                                                                                                                                                                                                                                                                                                                                                                                                                                                                                                                                                                                                                                                                                                                                                                                                                                                                                                                                                                                                                                                                                                                                                                                                                                                                                                                                                                                                                                                                                                                                                                                                                                                                                                                                                                                                                      |
| magni es rumation de. Hint: Evan Cirignaid Strithasis.                                                                                                                                                                                                                                                                                                                                                                                                                                                                                                                                                                                                                                                                                                                                                                                                                                                                                                                                                                                                                                                                                                                                                                                                                                                                                                                                                                                                                                                                                                                                                                                                                                                                                                                                                                                                                                                                                                                                                                                                                                                                         |
| ANSKIER Symmos                                                                                                                                                                                                                                                                                                                                                                                                                                                                                                                                                                                                                                                                                                                                                                                                                                                                                                                                                                                                                                                                                                                                                                                                                                                                                                                                                                                                                                                                                                                                                                                                                                                                                                                                                                                                                                                                                                                                                                                                                                                                                                                 |
| 2- Methyl popanol + Bay maginesim Office-2?                                                                                                                                                                                                                                                                                                                                                                                                                                                                                                                                                                                                                                                                                                                                                                                                                                                                                                                                                                                                                                                                                                                                                                                                                                                                                                                                                                                                                                                                                                                                                                                                                                                                                                                                                                                                                                                                                                                                                                                                                                                                                    |
| The state of the s |

Dane Quatro H -C -c - C-H 6H H ्र में में में मार्थिय में में में 一年の一日の一日 是一年 14 14 14 1 1 1 1 1 1 1 1