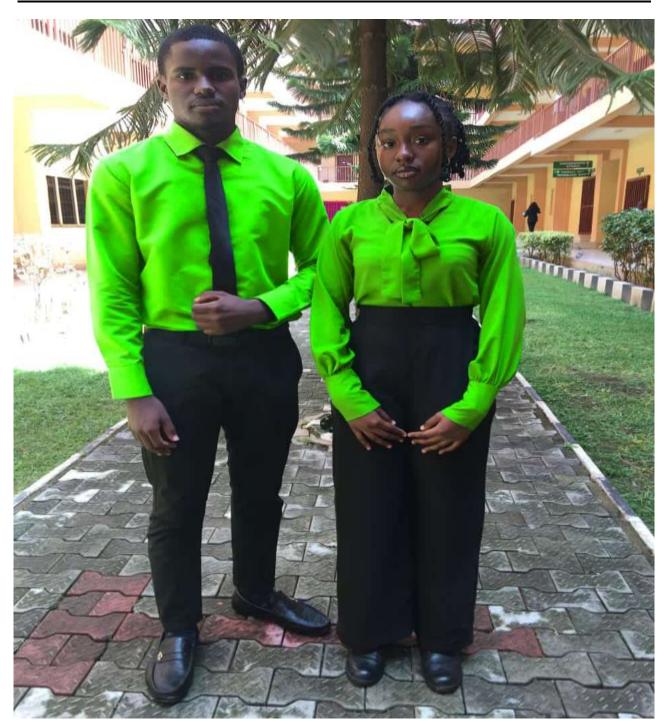

## AFE BABALOLA UNIVERSITY, ADO-EKITI, EKITI STATE, NIGERIA UNIVERSITY'S APPROVED COLLEGE OF ENGINEERING DRESS CODE

College Colour: **GREEN** with HEX CODE: #00FF00

Male: Shirt: GREEN + Tie Plain Trouser: BLACK Shoe: BLACK Female: Top/Shirt: GREEN Skirt/Plain Trouser: BLACK Shoe: BLACK